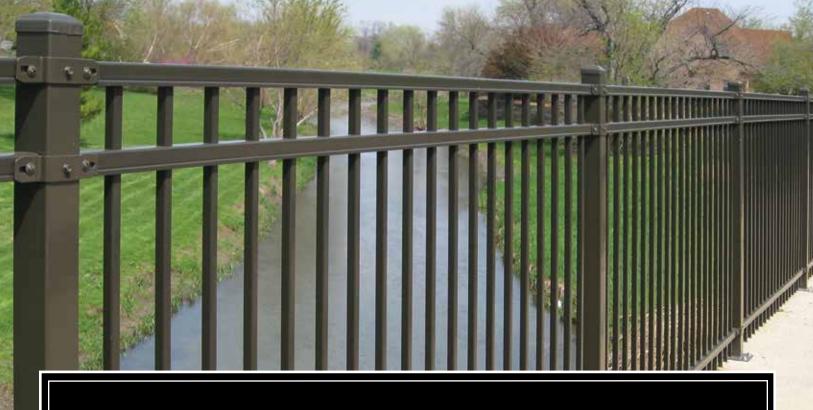

# **IIII** CLASSIC™

- > 3', 3½', 4', 5' or 6' Heights
- > 2-Rail or 3-Rail Panels
- Extended Picket or Flush Bottom Panels
- ▶ 4" Standard or 3" Pet, Pool & Play Picket Air-Space

- > 3', 3½', 4', 5' or 6' Heights
- > 2-Rail or 3-Rail Panels
- Extended Picket or Flush Bottom Panels
- > 4" Standard or 3" Pet, Pool & Play Picket Air-Space

# **GENESIS**™

- > 3', 3½', 4', 5' or 6' Heights
- > 2-Rail or 3-Rail Panels
- Extended Picket or Flush Bottom Panels
- > 4" Standard or 3" Pet, Pool & Play Picket Air-Space

# **WARRIOR**<sup>™</sup>

- > 3', 3½', 4', 5' or 6' Heights
- > 2-Rail or 3-Rail Panels
- Extended Picket or Flush Bottom Panels
- ▶ 4" Standard Picket Air-Space