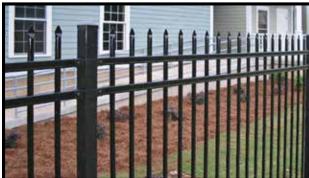

### **PROFUSION WELDING**

- > Superior Strength
- No Visible Rivets or Screws
- Design Allows Panels to Follow the Grade

Fully rakeable panels