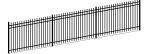

# **IIII** CLASSIC™

- > 3', 3½', 4', 5' or 6' Heights
- > 2-Rail or 3-Rail Panels
- Extended Picket or Flush Bottom Panels
- ▶ 4" Standard or 3" Pet, Pool & Play Picket Air-Space

- > 3', 3½', 4', 5' or 6' Heights
- > 2-Rail or 3-Rail Panels
- Extended Picket or Flush Bottom Panels
- > 4" Standard or 3" Pet, Pool & Play Picket Air-Space

# **GENESIS**™

- > 3', 3½', 4', 5' or 6' Heights
- > 2-Rail or 3-Rail Panels
- Extended Picket or Flush Bottom Panels
- > 4" Standard or 3" Pet, Pool & Play Picket Air-Space

# **WARRIOR**<sup>™</sup>

- > 3', 3½', 4', 5' or 6' Heights
- > 2-Rail or 3-Rail Panels
- Extended Picket or Flush Bottom Panels
- ▶ 4" Standard Picket Air-Space