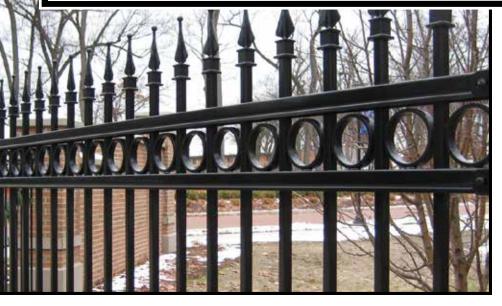

### **COLOR OPTIONS**

**ADORNMENTS** 

ROYALTY

BALL CAP

BUTTERFLY SCROLL DOUBLE RINGS

| PICKETS        | RAILS              | POSTS        |
|----------------|--------------------|--------------|
| ¾"sq. x 18 ga. | 1½" x 1½" x 14 ga. | 2½" x 16 ga. |