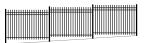

# **IIII** CLASSIC™

- > 3', 3½', 4', 5' or 6' Heights
- > 2-Rail or 3-Rail Panels
- Extended Picket or Flush Bottom Panels
- ▶ 4" Standard or 3" Pet, Pool & Play Picket Air-Space

- > 3', 3½', 4', 5' or 6' Heights
- > 2-Rail or 3-Rail Panels
- Extended Picket or Flush Bottom Panels
- > 4" Standard or 3" Pet, Pool & Play Picket Air-Space

# **GENESIS**™

- > 3', 3½', 4', 5' or 6' Heights
- > 2-Rail or 3-Rail Panels
- Extended Picket or Flush Bottom Panels
- > 4" Standard or 3" Pet, Pool & Play Picket Air-Space

# **WARRIOR**<sup>™</sup>

- > 3', 3½', 4', 5' or 6' Heights
- > 2-Rail or 3-Rail Panels
- Extended Picket or Flush Bottom Panels
- ▶ 4" Standard Picket Air-Space