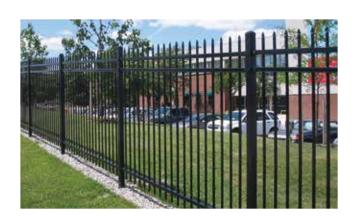

# MONTAGE PLUS®

WELDED ORNAMENTAL STEEL FENCE

AMERISTARFENCE.COM | 888-333-3422

ASSA ABLOY, the global leader in door opening solutions

**AMERISTAR**°

ASSA ABLOY

# **WARRIOR**<sup>™</sup>

- > 3', 3½', 4', 5' or 6' Heights
- > 2-Rail or 3-Rail Panels
- Extended Picket or Flush Bottom Panels
- ▶ 4" Standard Picket Air-Space