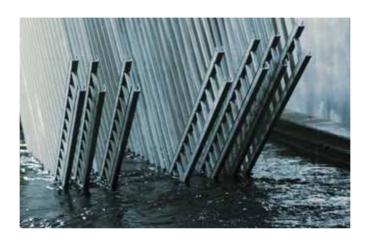

### **PROFUSION WELDING**

- > Superior Strength
- No Visible Rivets or Screws
- Design Allows Panels to Follow the Grade

Fully rakeable panels